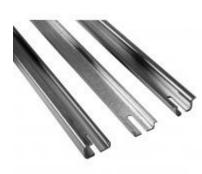

## Eclipse DIN Rails DR Series

- Field installable.
- Includes a set of 3 plated rails.
- Available in 3 industry standard profiles DIN 1, DIN 3, and CENELEC.
- **DIN rail mounting kit** required for installation.
- Rails have an oblong slot on each end for ease of mounting.
- Zinc plated.