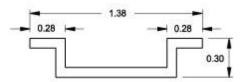

## **CENELEC Pro**

| AsymmetricDIN 1 Profile | Symmetric DIN 3 Profile | Cenelec Profile |        |
|-------------------------|-------------------------|-----------------|--------|
| Part No.                | Part No.                | Part No.        | Length |
| 2D1K12                  | 2D2K12                  | 2DCK12          | 9.75   |
| 2D1K16                  | 2D2K16                  | 2DCK16          | 13.75  |