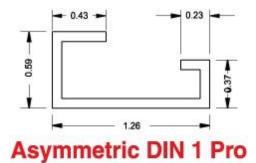

## **CENELEC Pro**

| AsymmetricDIN 1 Profile | Symmetric DIN 3 Profile | Cenelec Profile |        |
|-------------------------|-------------------------|-----------------|--------|
| Part No.                | Part No.                | Part No.        | Length |
| 2D1K12                  | 2D2K12                  | 2DCK12          | 9.75   |
| 2D1K16                  | 2D2K16                  | 2DCK16          | 13.75  |