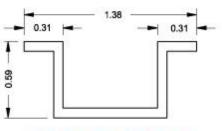

## **CENELEC Pro**

| AsymmetricDIN 1 Profile | Symmetric DIN 3 Profile | Cenelec Profile |        |
|-------------------------|-------------------------|-----------------|--------|
| Part No.                | Part No.                | Part No.        | Length |
| 2D1K12                  | 2D2K12                  | 2DCK12          | 9.75   |
| 2D1K16                  | 2D2K16                  | 2DCK16          | 13.75  |